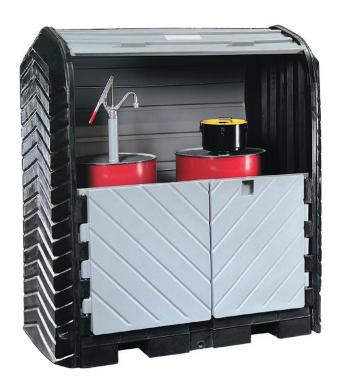

## New Pig Roll Top - 2 Drum

Product Code: 01-1061

#### **Benefits**

Totally weatherproof, this durable outdoor unit can be padlocked for extra security and peace of mind. Extremely popular, it provides that extra bit of storage everyone needs.

It will comfortably hold 2  $\times$  200L drums keeping them dry and secure while providing easy access as and when needed – which means pumping right from the drum is hassle-free.

Delivered flat packed, the unit has a hard cover to catch leaks, drips and spills and help with compliance and storm water regulations. At the same time, valuable liquids and pumping equipment are kept safe and sound.

#### **Features**

- 100% polyethylene no rust or corrosion
- Forkliftable (when empty) for easy relocation
- · Lockable roll-top design for security
- Front double-opening doors provide easy access

### **Specifications**

Max load: 2,040kgsSump capacity: 250LWeight: 170kgs

Internal dimensions: 524 x 448 x 838mm (h,w,d)
External dimensions: 1,879 x 1,714 x 1,047mm (h,w,d)

hazero.co.nz V20240106