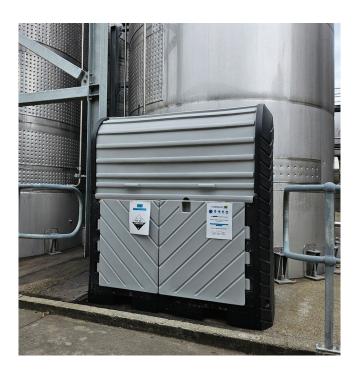

## New Pig Roll Top - 2 Drum

Product Code: 01-1061

#### **Benefits**

Totally weatherproof, this durable outdoor unit can be padlocked for extra security and peace of mind. Extremely popular, it provides that extra bit of storage everyone needs.

It will comfortably hold 2  $\times$  200L drums keeping them dry and secure while providing easy access as and when needed – which means pumping right from the drum is hassle-free.

Delivered flat packed, the unit has a hard cover to catch leaks, drips and spills and help with compliance and storm water regulations. At the same time, valuable liquids and pumping equipment are kept safe and sound.

#### **Features**

- 100% polyethylene no rust or corrosion
- Forkliftable (when empty) for easy relocation
- · Lockable roll-top design for security
- Front double-opening doors provide easy access