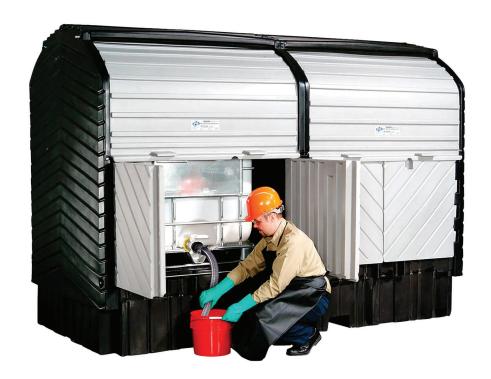

## New Pig Roll Top - Double IBC

Product Code: 01-1080

#### **Benefits**

This large, compliant 100% polyethylene Roll Top keeps up to  $2 \times 1,000L$  IBC units protected from the elements and out of harm's way.

Ideal for instant management of oil or chemicals, (and forkliftable when empty) its unique, flexible design allows access to the unit from both sides to suit any site.

#### **Features**

- 100% polyethylene no rust or corrosion
- Forkliftable (when empty) for easy relocation
- Lockable roll-top design for security
- Front double-opening doors provide easy access

### **Specifications**

Max load: 7,257kgsSump capacity: 2,025L

• Weight: 471kgs

• Internal dimensions: (x 2 due to a separation between) 1,725 x 1,574 x 1,524mm (h,w,d)

• External dimensions: 2,438 x 3,213 x 1,574mm (h,w,d)