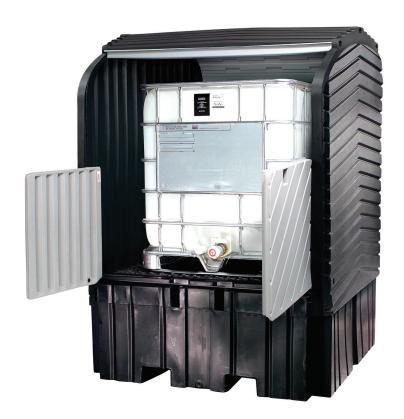

#### **Benefits**

Made to withstand New Zealand's challenging weather, this 100% polyethylene unit provides instant, compliant outdoor storage for an IBC.

The clever roll top design provides visibility and, combined with the front door which swings open, easy access.

Forkliftable (when empty) it is a flexible and reliable way to protect chemicals from the elements while meeting the needs of rapidly changing worksites or creating a bit of extra space when needed.

Assembly required.

#### **Features**

- 100% polyethylene no rust or corrosion
- Forkliftable (when empty) for easy relocation
- · Lockable roll-top design for security
- Front double-opening doors provide easy access

### **Specifications**

Max load: 3,628kgsSump capacity: 1,362L

• Weight: 322kgs

Internal dimensions: 1,725 x 1,575 x 1,524mm (h,w,d)
External dimensions: 2,438 x 1,638 x 1,574mm (h,w,d)

hazero.co.nz V20240106